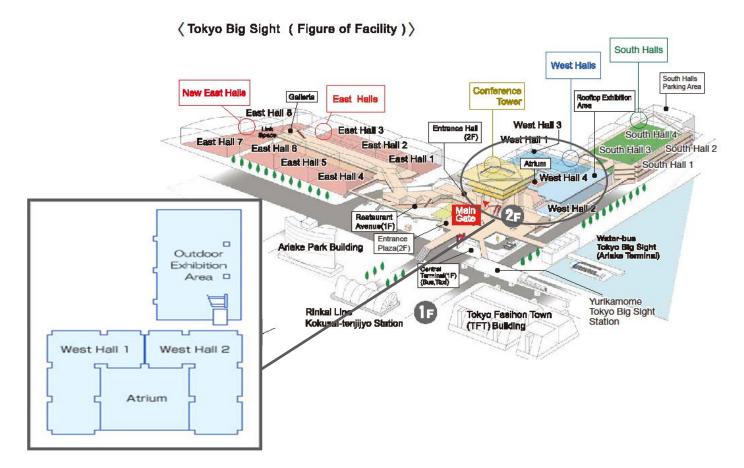

#### **◇VENUE**

TOKYO INTERNATIONAL EXHIBITION CENTER (TOKYO BIG SIGHT)

3-11-1 Ariake, Koto-ku, Tokyo 135-0063

Tel: +81-3-5530-1111 Fax: +81-3-5530-1222

http://www.bigsight.jp/english/

#### **♦EXHIBITION AREA**

MIFJ2020: West Hall 1 & 2 17,760 sgm

#### **APPEARANCE OF TOKYO BIG SIGHT**

#### **ATRIUM**

#### **EXHIBITION SITE**