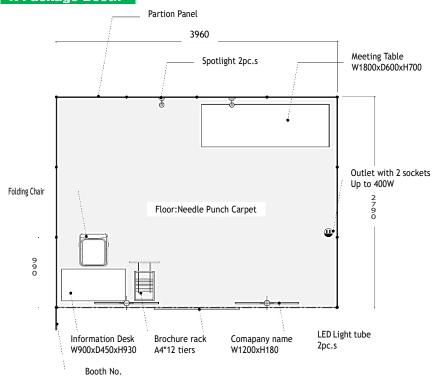

#### [R] Package Include:

- \*Partition panel (back/side) and Fascia x 1 set
- \*Carpet (choose from red, blue, gray, green) x 1 set
- \*Company name board x 1 pc.
- \*LED Light tube x 2 pc.s
- \*Spotlight x 2 pc.s
- \*Outlet with 2 sockets (up to 900W) x 1 pc.
- \*Information Desk (W900 D450 H930) x 1 unit
- \*Folding chair x 1 pc.
- \*Meeting table (W1800 D600 H700) x 1 unit
- \*Brochure rack (A4 12 tiers) x 1 unit
- Electric Consumption Fee up to 1kW (1000W) is included.