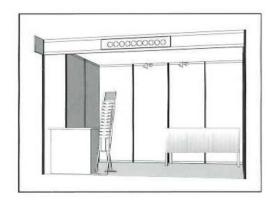

#### R Package Booth Image

#### **R Package Booth**

#### SPACE:

 $4m \times 3m \times 2.7m(12sqm)$ 

JPY462,000.-PRICE:

> (including ¥4,2000.- as 10% consumption tax)

#### [R] Package Include:

- \*Partition panel (back/side) and Fascia x 1 set
- \*Carpet (choose from red, blue, gray, green) x 1 set
- \*Company name board x 1 pc.
- \*LED Light tube x 2 pc.s
- \*Spotlight x 2 pc.s
- \*Outlet with 2 sockets (up to 900W) x 1 pc.
- \*Information Desk (W900 D450 H930) x 1 unit
- \*Folding chair x 1 pc.
- \*Meeting table (W1800 D600 H700) x 1 unit
- \*Brochure rack (A4 12 tiers) x 1 unit
- Electric Consumption Fee up to 1kW (1000W) is included.