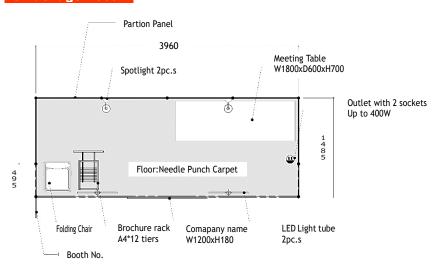

#### [S] Package Include:

- \*Partition panel (back/side) and Fascia x 1 set
- \*Carpet (choose from red, blue, gray, green) x 1 set
- \*Company name board x 1 pc.
- \*LED Light tube x 2 pc.s
- \*Spotlight x 2 pc.s
- \*Outlet with 2 sockets (up to 400W) x 1 pc.
- \*Folding chair x 1 pc.
- \*Meeting table (W1800 D600 H700) x 1 unit
- \*Brochure rack (A4 12 tiers) x 1 unit
- Electric Consumption Fee up to 0.5kW (500W) is included.