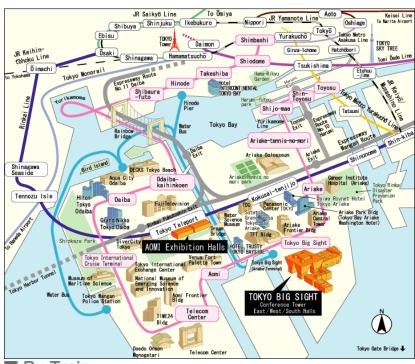

#### By Water Bus

# Water Bus

Approx. 2 minutes walk from Ariake Terminal(Tokyo Big Sight).

Hinode Pier (approx. 7 minutes' walk from JR Hamamatsucho Station)  $\leftarrow$  25 minutes  $\rightarrow$  Tokyo Big Sight

XIt suspends on Monday & Tuesday. (Holiday is operated.)

# Yurikamome Yurikamome

Approx. 3 minutes' walk from Kokusai-Tokyo Big Sight Station. Shimbashi Sta. (JR, Subways)  $\leftarrow$  22 minutes $\rightarrow$  Tokyo Big Sight Station.

Toyosu Sta. (Subway)  $\leftarrow$  8 minutes $\rightarrow$  Tokyo Big Sight Station.

#### ■ By Bus

# Airport Bus (Limousine Bus)

<u>Haneda Airport</u> ← approx. 25 minutes → Tokyo Big Sight (Limousine Bus, Keihin Kyuko Bus)

 $\underline{\text{Narita Airport}} \leftarrow \text{approx. 60 minutes} \rightarrow \text{Tokyo Bay Ariake}$ 