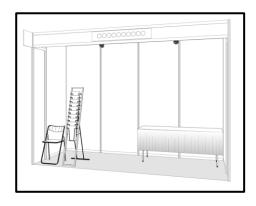

#### R Package Booth Image

#### **R Package Booth**

#### [R] Package Include:

- \*Partition panel (back/side) and Fascia x 1 set
- \*Carpet (choose from red, blue, gray, green) x 1 set
- \*Company name board x 1 pc.
- \*LED Light tube x 2 pc.s
- \*Spotlight x 2 pc.s
- \*Outlet with 2 sockets (up to 900W) x 1 pc.
- \*Information Desk (W900 D450 H930) x 1 unit
- \*Folding chair x 1 pc.
- \*Meeting table (W1800 D600 H700) x 1 unit
- \*Brochure rack (A4 12 tiers) x 1 unit
- Electric Consumption Fee up to 1kW (1000W) is included.