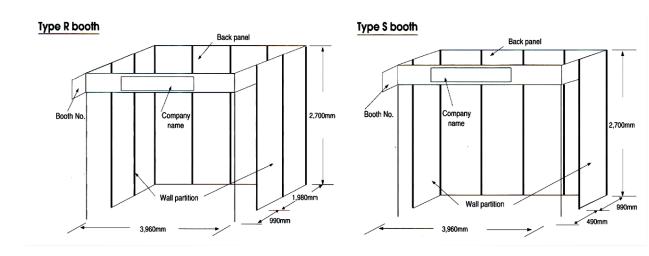

#### **♦** SPACES & CHARGES

| Type R (Regular Booth)      | 4m x 3m x 2.7m (12sqm)  JPY385,000 (including ¥35,000 as 10% consumption tax)                                                                                                                                                                                                                                  |  |
|-----------------------------|----------------------------------------------------------------------------------------------------------------------------------------------------------------------------------------------------------------------------------------------------------------------------------------------------------------|--|
|                             | 4m x 1.5m x 2.7m (6sqm)  JPY220,000 (including ¥20,000 as 10% consumption tax)                                                                                                                                                                                                                                 |  |
| <b>Type S</b> (Small Booth) | <attention>     Application for Type S booth is available for one or two booths.     Type S booth is allocated in the Type S booth area and is not placed by category.     Also the Type S booth cannot be combined to the Type R booth, and it is prohibited to demonstrate/perform in the booth.</attention> |  |

#### **♦**BOOTH SET UP

Exhibitor booths are set up in 4 types as illustrated below depending on requested space.

#### **◇ORGANIZER PROVIDES:**

- 1. Background panel
- 2. Wall partition (not provided for corner booths)
- 3. Front top panel (300mm wide)
- 4. Booth board: in Japanese and English
- 5. Electric power supply

Type R Booth: 1.0kw/booth(100V)
Type S Booth: 0.5kw/booth(100V)

- 6. General lighting & air conditioning.
- Listing in the official guide book (Exhibitor's directory, floor plans, and information on music entertainment programs in Japanese and English)