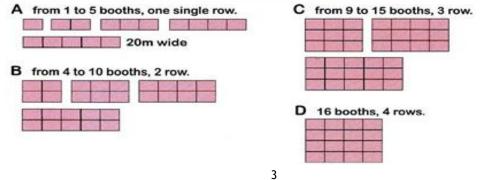

#### **♦**BOOTH SET UP

Exhibitor booths are set up in 4 types as illustrated below depending on requested space.