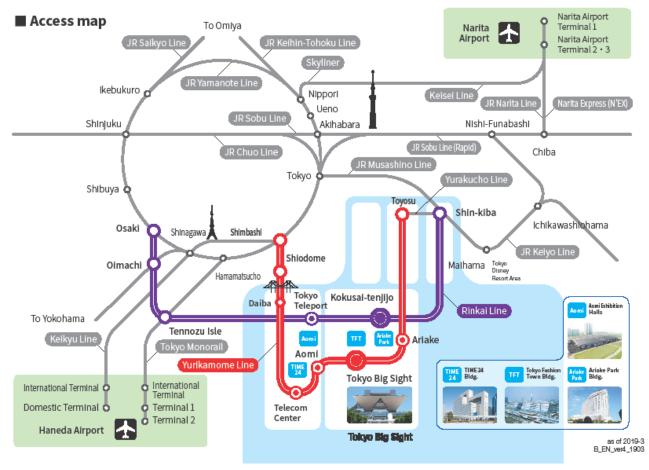

# TOKYO BIG SIGHT

#### **♦Suburb Map**

# Toei Bus

Tokyo Sta. (Yaesu Exit, Marunouchi South Exit, JR) ← approx. 40 minutes→ Tokyo Big Sight

Monzen-Nakacho Sta. (Subway)  $\leftarrow$  approx. 30 minutes $\rightarrow$  Tokyo Big Sight

#### Km flower Bus

Hamamatsucho Sta. (JR, Monorail) ← approx. 40 minutes→ Tokyo Big Sight

#### Express Bus (Keihin Kyuko Bus)

Yokohama Sta. (East Exit, JR) ← approx. 55 minutes → Tokyo Big Sight (Keihin Kyuko Bus)

#### By Train

## Rinkai line

Approx. 7 minutes' walk from Kokusai-Tenjijo Station Osaki Sta. (JR) ← 14 minutes→ Kokusai-Tenjijo Sta. ← 5 minutes→ Shin-Kiba Sta.(JR,Subway)

\* Direct service at Osaki to JR Saikyo Line

Kokusai-Tenjijo Sta. → JR Shibuya Sta. (approx. 20 minutes) → JR Shinjuku Sta. (approx. 25 minutes) → JR Ikebukuro Sta. (approx. 31 minutes)